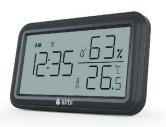

#### **Description**

The Airbi INDOOR digital thermometer with hygrometer measures room temperature in the range of 0 °C to +50 °C and room humidity in the range of 20 to 95%. The display is divided into two halves, the current time/alarm time is displayed on the left, the measured temperature and humidity are displayed on the right. In addition, the device also remembers the measured MAX/MIN values since the last manual reset and offers an audio notification function every full hour.

Airbi INDOOR has a flip-out stand and there is also an opening for hanging on the wall. The user has the option to display the temperature in degrees Fahrenheit or Celsius or switch between displaying the time and the current date.