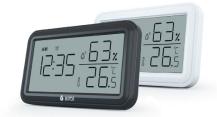

#### **Description**

The Airbi INDOOR digital thermometer with hygrometer measures room temperature in the range of 0 °C to +50 °C and room humidity in the range of 20 to 95%. The display is divided into two halves, the current time/alarm time is displayed on the left, the measured temperature and humidity are displayed on the right. In addition, the device also remembers the measured MAX/MIN values since the last manual reset and offers an audio notification function every full hour.

Airbi INDOOR has a flip-out stand and there is also an opening for hanging on the wall. The user has the option to display the temperature in degrees Fahrenheit or Celsius or switch between displaying the time and the current date.