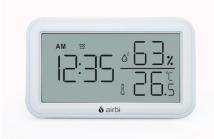

#### **Description**

The Airbi INDOOR digital thermometer with hygrometer measures room temperature in the range of 0 °C to +50 °C and room humidity in the range of 20 to 95%. The display is divided into two halves, the current time/alarm time is displayed on the left, the measured temperature and humidity are displayed on the right. In addition, the device also remembers the measured MAX/MIN values since the last manual reset and offers an audio notification function every full hour.

Airbi INDOOR has a flip-out stand and there is also an opening for hanging on the wall. The user has the option to display the temperature in degrees Fahrenheit or Celsius or switch between displaying the time and the current date.