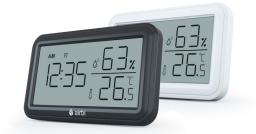

#### **Description**

The Airbi INDOOR digital thermometer with hygrometer measures room temperature in the range of 0 °C to +50 °C and room humidity in the range of 20 to 95%. The display is divided into two halves, the current time/alarm time is displayed on the left, the measured temperature and humidity are displayed on the right. In addition, the device also remembers the measured MAX/MIN values since the last manual reset and offers an audio notification function every full hour.

Airbi INDOOR has a flip-out stand and there is also an opening for hanging on the wall. The user has the option to display the temperature in degrees Fahrenheit or Celsius or switch between displaying the time and the current date.