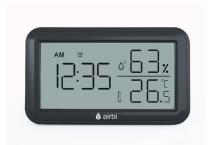

#### **Description**

The Airbi INDOOR digital thermometer with hygrometer measures room temperature in the range of 0 °C to +50 °C and room humidity in the range of 20 to 95%. The display is divided into two halves, the current time/alarm time is displayed on the left, the measured temperature and humidity are displayed on the right. In addition, the device also remembers the measured MAX/MIN values since the last manual reset and offers an audio notification function every full hour.

Airbi INDOOR has a flip-out stand and there is also an opening for hanging on the wall. The user has the option to display the temperature in degrees Fahrenheit or Celsius or switch between displaying the time and the current date.