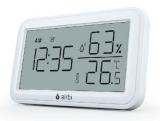

#### **Description**

The Airbi INDOOR digital thermometer with hygrometer measures room temperature in the range of 0 °C to +50 °C and room humidity in the range of 20 to 95%. The display is divided into two halves, the current time/alarm time is displayed on the left, the measured temperature and humidity are displayed on the right. In addition, the device also remembers the measured MAX/MIN values since the last manual reset and offers an audio notification function every full hour.

Airbi INDOOR has a flip-out stand and there is also an opening for hanging on the wall. The user has the option to display the temperature in degrees Fahrenheit or Celsius or switch between displaying the time and the current date.